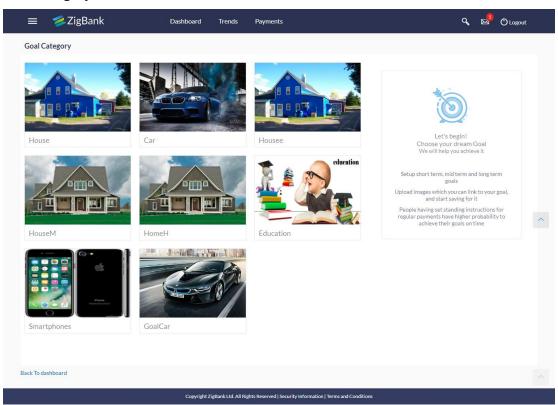

# 2.2 Goal Calculator – Pre-Login

The goal calculator option present on the pre-login screen or portal page of the application enables the prospect user and visitors to access the goal calculator.

This option allows the user to identify the amount of savings that has to be done to achieve a certain goal. This feature, hence, enables the user to figure out the feasibility of creating a goal based on the regular contribution amount for a defined period.

The user needs to enter the goal details along with his targeted amount. The outcome will be based on values entered by user.

## How to reach here:

Portal Page > Achieve Your Dream with Us > Proceed

## **Goal Category**

| Field Name               | Description                                                                                                       |
|--------------------------|-------------------------------------------------------------------------------------------------------------------|
| Goal<br>Category<br>Card | Category card allowing the user to create a goal from the available list. E.g. Shopping, Education, Vacation etc. |

#### To create a goal

 Click the particular goal category card. The Goal Calculator – Enter Goal Amount screen appears. OR

Click Cancel to cancel the transaction.