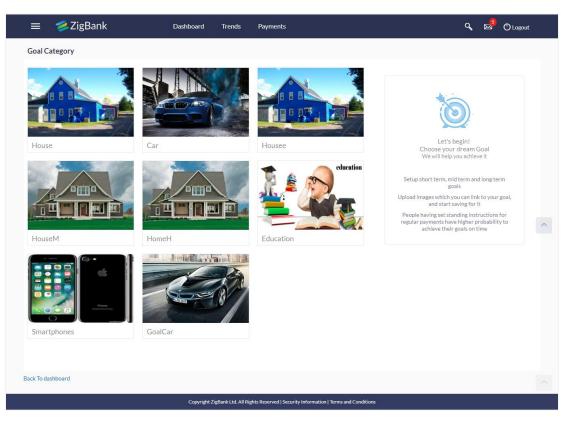

# 2.2 Goal Calculator – Pre-Login

The goal calculator option present on the pre-login screen or portal page of the application enables the prospect user and visitors to access the goal calculator.

This option allows the user to identify the amount of savings that has to be done to achieve a certain goal. This feature, hence, enables the user to figure out the feasibility of creating a goal based on the regular contribution amount for a defined period.

The user needs to enter the goal details along with his targeted amount. The outcome will be based on values entered by user.

## How to reach here:

Portal Page > Achieve Your Dream with Us > Proceed

## **Goal Category**

| Field Name               | Description                                                                                                       |
|--------------------------|-------------------------------------------------------------------------------------------------------------------|
| Goal<br>Category<br>Card | Category card allowing the user to create a goal from the available list. E.g. Shopping, Education, Vacation etc. |

#### To create a goal

 Click the particular goal category card. The Goal Calculator – Enter Goal Amount screen appears. OR

Click Cancel to cancel the transaction.