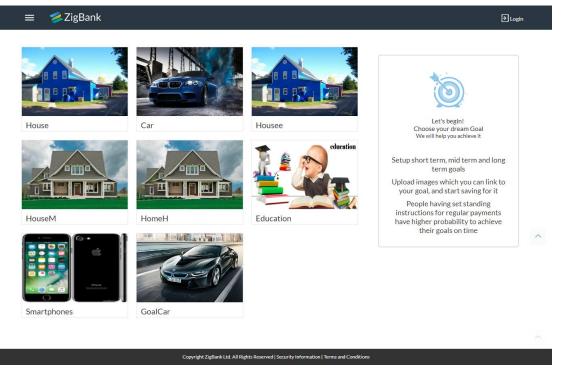

# 2.2 Goal Calculator – Pre-Login

The goal calculator option present on the pre-login screen or portal page of the application enables the prospect user and visitors to access the goal calculator.

This option allows the user to identify the amount of savings that has to be done to achieve a certain goal. This feature, hence, enables the user to figure out the feasibility of creating a goal based on the regular contribution amount for a defined period.

The user needs to enter the goal details along with his targeted amount. The outcome will be based on values entered by user.

## How to reach here:

Portal Page > Achieve Your Dream with Us > Proceed

## **Goal Category**

| Field Name               | Description                                                                                                       |
|--------------------------|-------------------------------------------------------------------------------------------------------------------|
| Goal<br>Category<br>Card | Category card allowing the user to create a goal from the available list. E.g. Shopping, Education, Vacation etc. |

#### To create a goal

 Click the particular goal category card. The Goal Calculator – Enter Goal Amount screen appears. OR

Click Cancel to cancel the transaction.